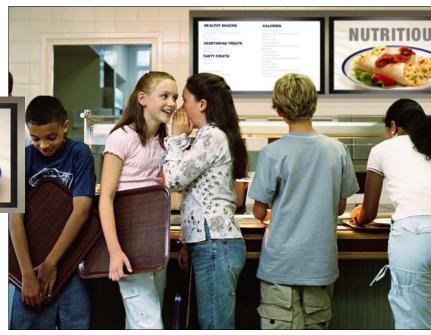

### More children than ever are suffering the effects of poor nutrition and lack of exercise.

### A Step in the Right Direction:

Digital display systems for school cafeterias to inform and educate students on diet and exercise.

- Deliver messages on healthier eating habits
- Combine school messages to show the importance of good nutrition in a daily schedule