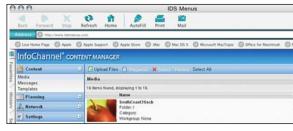

#### Easy to use software tools

Fig.1: Easy-to-use browser interface for picture selection

Fig. 2: InfoChannel® Content Manager for easy page authoring

Easy to update and manage pictures and text

Easy to expand and manage multiple locations